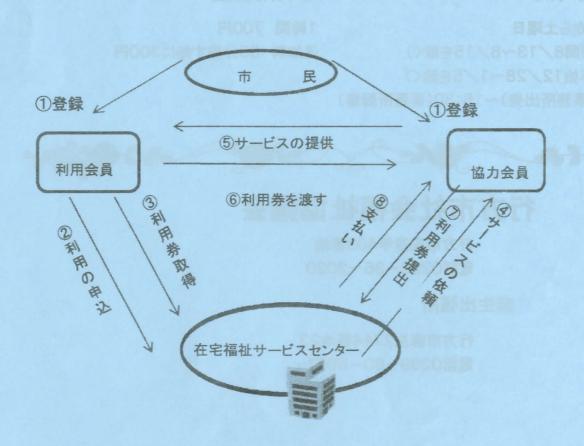

# サービス提供のしくみ

### 移送サービス利用の手順

提出書類 利用会員登録書 利用要件を証明する書類の写し (介護保険証または障害者手帳等) ※登録内容に変更が生じた場合にはお知らせください

②利用决定

在宅福祉サービスセンター利用会員決定通知書の送付

③ 通院利用申込

行き先(病院)・日時・車輌の種類・付き添いについて連絡 ください(利用予約は早めに)

④ 利用可否の連絡

在宅福祉サービスセンターが協力会員に依頼、利用の可否を連絡します。協力会員・車の都合、悪天候(台風・雪)等で利用できない場合があります

社会福祉協議会で購入できます。(利用前に利用券の購入をお願いします。)

最初の1時間は 700円 以降30分増す毎に300円の利 用券を使用します。

なお、利用時間は各事務所を出発してから事務所に戻るまでが対象です。

⑥ 移送サービスの利用

特別な理由がなければ後部座席に乗車してシートベルト装着 をお願いします。

- ・車内での禁煙、不要な荷物の持ち込みはご遠慮ください。
- ・キャンセルの際は、早急にご連絡ください。 自宅到着後のキャンセルは、1時間の利用券をいただきます。
- ・診察の終了を在宅福祉サービスセンターにお知らせください。 帰りの車の手配をします。
- ・降車時に利用時間に応じた利用券を運転手に手渡してください
- ・次回の予約は運転手に伝えるのでなく在宅福祉サービスセン ターに直接ご連絡ください。